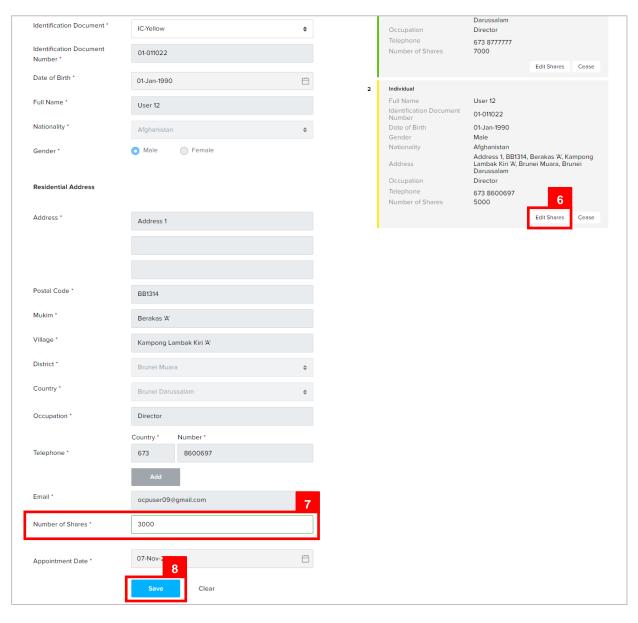

The updated shareholder 1 will be displayed on the right of the page.

6. Click on the Edit Shares button to decrease shares of Shareholder 2. (to ensure that

total number of allotted shares remains unchanged)

7. Update the Number of Shares field as per the example below.

|                 | Field        |       | Example |
|-----------------|--------------|-------|---------|
| Numbe           | er of Shares |       | 3000    |
| 8. Click on the | Save bu      | tton. |         |