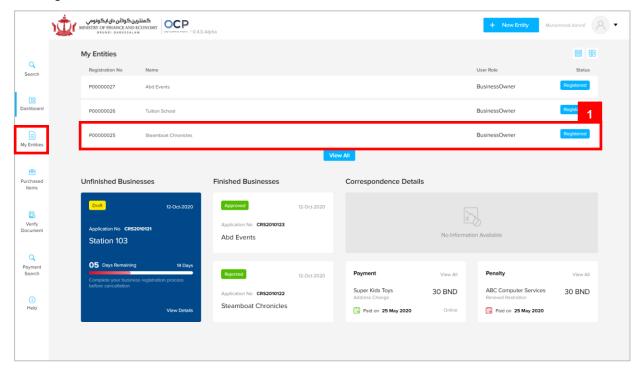

#### Navigate to the OCP dashboard.

Registered company will be displayed under the My Entities section or by clicking on

the since the My Entities since the since the

1. Click on a registered Company Name.